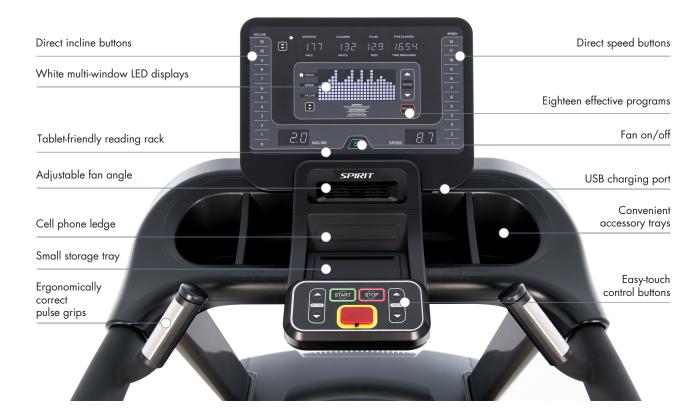

The CT800+ commercial treadmill has a reputation for reliability and value that meets your space and budget needs. Weighing in at 173 kg, this machine is truly heavy-duty and packs a load of premium features that keep clients happy. The top control panel boasts a simple and intuitive design with direct speed and incline buttons, multiple storage options for water bottles, phones, and other accessories, as well as a built-in fan that helps keep users cool. The ergonomically positioned hand pulse sensors let users easily monitor vital stats, while a variety of built-in programs allow nearly endless workout customization to suit a wide range of fitness levels.

## FEATURES:

- Bright white multi-window LED console is easy to read and simple to use.
- Direct speed and incline buttons make workouts more efficient.
- Contact and wireless heart rate options to help keep clients in their safe and effective training zone.
- Spacious 560 x 1525mm workout area to accommodate tall individuals.
- This unit comes equipped with a 3.0HP AC Drive with grade H insulation.