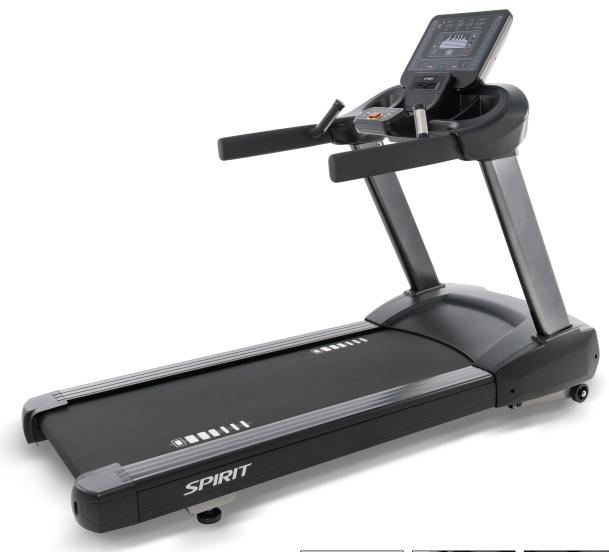

The CT800+ commercial treadmill has a reputation for reliability and value that meets your space and budget needs. Weighing in at 173 kg, this machine is truly heavy-duty and packs a load of premium features that keep clients happy. The top control panel boasts a simple and intuitive design with direct speed and incline buttons, multiple storage options for water bottles, phones, and other accessories, as well as a built-in fan that helps keep users cool. The ergonomically positioned hand pulse sensors let users easily monitor vital stats, while a variety of built-in programs allow nearly endless workout customization to suit a wide range of fitness levels.