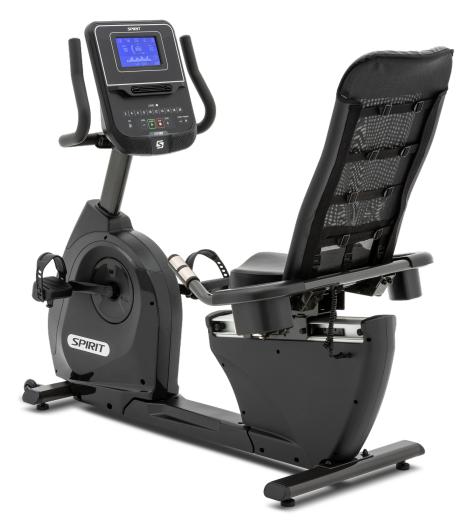

Considered our entry level semi-recumbent bike, the XBR25 includes a variety of no-frills features that will keep you on the path towards peak performance. With a bright 7.5" blue backlit LCD display, you will stay engaged and informed while keeping track of the metrics you care about most. A variety of preset programs, including a goal-oriented Time, Calories, and Distance Series, keep you motivated throughout your workout, and convenient handlebar pulse sensors ensure you stay in your zone. Stay comfortable throughout the duration of your workout with dual water bottle holders, a tablet-friendly reading rack, and an adjustable mesh-back seat.

## **FEATURES**

- Sleek steel frame and 7.5" Blue Backlit LCD
- 9 kg flywheel with 20 levels of magnetic resistance
- Large mesh back seat adjusts fore/aft
- Pedals are oversized with fast-latching straps