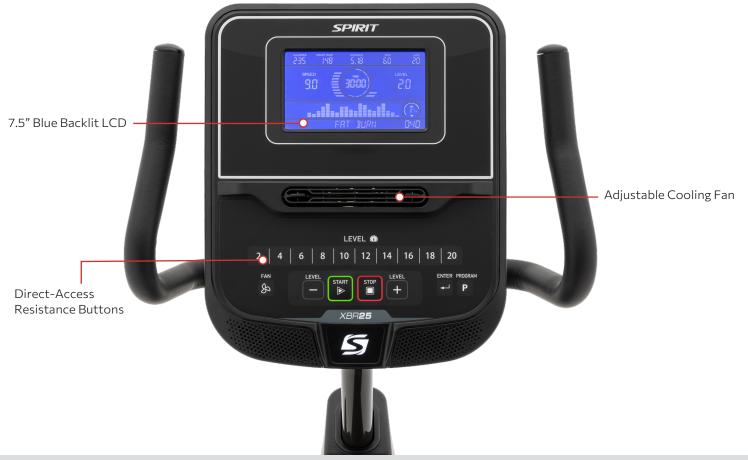

## **FEATURES**

- Sleek steel frame and 7.5" Blue Backlit LCD
- 9 kg flywheel with 20 levels of magnetic resistance
- Large mesh back seat adjusts fore/aft
- Pedals are oversized with fast-latching straps

## **EQUIPMENT SPECIFICATIONS**

Console 7.5" Blue Backlit LCD, Heart Graph, Adjustable Fan

Manual, Hill, Fat Burn, Cardio, Strength, HIIT, Fusion, Time, Distance, Calories, 2 Custom **Programs** 

Heart Rate Contact Resistance Levels 20 Levels