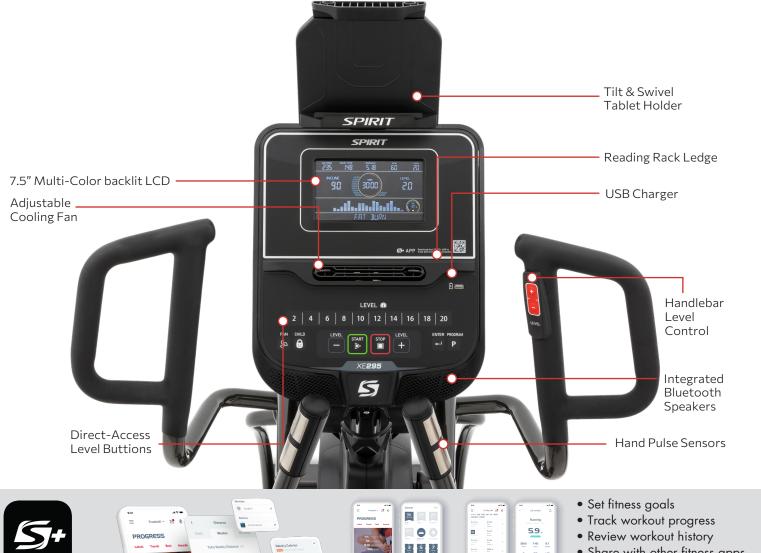

## **FEATURES**

- 7.5" Multi-Color backlit LCD with built-in USB charging port
- Optimal 508mm stride length with 3 adjustable foot pedal levels
- Durable track system with concave roller wheels and dual aluminum rails for added stability and durability
- A 2-inch pedal gap with a 2-degree inversion angle offer users of all sizes a comfortable foot positioning for a pleasant workout experience
- Contact and wireless heart rate monitoring options
- Connects to 3rd party fitness apps

## **EQUIPMENT SPECIFICATIONS**

| Console         | 7.5" Multi-Color backlit LCD, Heart Graph, Tilt/Swivel Tablet Holder, Adjustable Fan, Bluetooth Speakers, USB Charging Port, Child Lock |
|-----------------|-----------------------------------------------------------------------------------------------------------------------------------------|
| Programs        | Manual, Hill, Fat Burn, Cardio, Strength, HIIT, Fusion, 5K, 10K, Time, Distance, Calories, 2 Custom, 4 Heart Rate                       |
| Heart Rate      | Contact & Telemetric, Chest Strap Not Included                                                                                          |
| Incline         | 20 Levels                                                                                                                               |
| Track System    | Dual Aluminum Rail Tracks                                                                                                               |
| Stride Length   | 508mm                                                                                                                                   |
| Flywheel        | 14 kg                                                                                                                                   |
| Handlebars      | Multi Position Grip - Coated                                                                                                            |
| Foot Pedals     | 2" Pedal Spacing (Q-Factor), 2-Degree Inversion, Cushioned                                                                              |
| Dimensions      | 1785 × 752 × 1795mm                                                                                                                     |
| Product Weight  | 89.8 kg                                                                                                                                 |
| Max User Weight | 150 kg                                                                                                                                  |