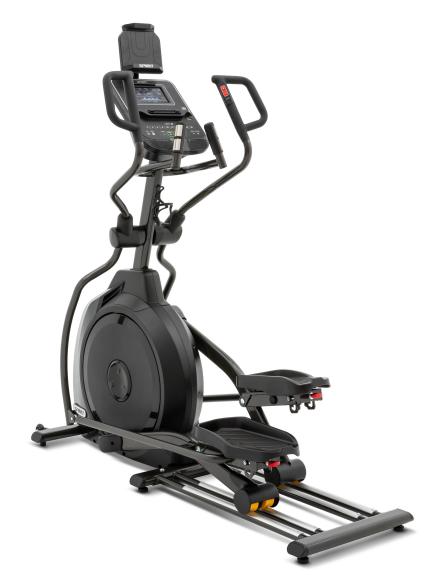

Our Spirit Fitness XE295 elliptical is your ultimate fitness companion for a full-body workout experience. With its sleek design and exceptional quality, this elliptical offers a smooth and natural stride, ensuring a low-impact, joint-friendly workout. Whether you're a beginner or a fitness enthusiast, the XE295 is your ticket to a healthier, more active lifestyle.

## **FEATURES**

- 7.5" Multi-Color backlit LCD with built-in USB charging port
- Optimal 508mm stride length with 3 adjustable foot pedal levels
- Durable track system with concave roller wheels and dual aluminum rails for added stability and durability
- A 2-inch pedal gap with a 2-degree inversion angle offer users of all sizes a comfortable foot positioning for a pleasant workout experience
- Contact and wireless heart rate monitoring options
- Connects to 3rd party fitness apps

## **EQUIPMENT SPECIFICATIONS**

| Console         | 7.5" Multi-Color backlit LCD, Heart Graph, Tilt/Swivel Tablet Holder, Adjustable Fan, Bluetooth Speakers, USB Charging Port, Child Lock |
|-----------------|-----------------------------------------------------------------------------------------------------------------------------------------|
| Programs        | Manual, Hill, Fat Burn, Cardio, Strength, HIIT, Fusion, 5K, 10K, Time, Distance, Calories, 2 Custom, 4 Heart Rate                       |
| Heart Rate      | Contact & Telemetric, Chest Strap Not Included                                                                                          |
| Incline         | 20 Levels                                                                                                                               |
| Track System    | Dual Aluminum Rail Tracks                                                                                                               |
| Stride Length   | 508mm                                                                                                                                   |
| Flywheel        | 14 kg                                                                                                                                   |
| Handlebars      | Multi Position Grip - Coated                                                                                                            |
| Foot Pedals     | 2" Pedal Spacing (Q-Factor), 2-Degree Inversion, Cushioned                                                                              |
| Dimensions      | 1785 × 752 × 1795mm                                                                                                                     |
| Product Weight  | 89.8 kg                                                                                                                                 |
| Max User Weight | 150 kg                                                                                                                                  |