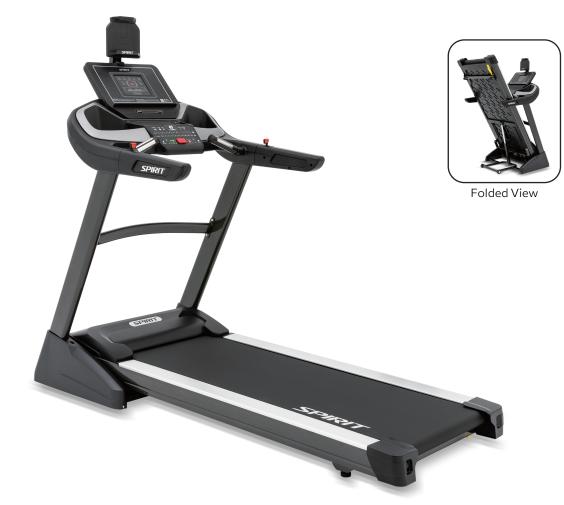

The XT485 includes a large, bright 9" multi-color LCD display to keep track of the metrics you care about most, including a new heart rate graph feature to keep you in the zone. The in-console USB charging port, built-in Bluetooth speakers, adjustable cooling fan, and a removable swivel-tilt tablet holder to keep you engaged and allow for optimal training. Enjoy a variety of preset programs, including a goal-oriented Time, Calories, and Distance Series. The spacious 560 x 1525mm running surface and reliable 4.0 HP PowerMax<sup>™</sup> drive motor give you all the room and power you need for a comfortable workout. A full range of direct access speed and incline keys on the console and our new rocker-style shifters make interval training easy.

## FEATURES

- 9" Multi-Color backlit LCD with built-in USB charging port
- Built-in Bluetooth connects to apps, audio, and heart rate accessories
- Remote handlebar controls for quick changes on-the-go
- Spacious 560 x 1525mm Deck with Lift Assist for easy storage
- Superior 4.0HP PowerMax Motor protected by lifetime warranty

## EQUIPMENT SPECIFICATIONS

| Console            | 9" Multi-Color LCD, Phone Ledge, Tilt & Swivel Tablet Holder, Bluetooth Speakers, USB Charging Port, Adjustable<br>Fan, Child Lock, Handrail Lock |
|--------------------|---------------------------------------------------------------------------------------------------------------------------------------------------|
| Programs           | Manual, Hill, Fat Burn, Cardio, Strength, HIIT, Fusion, 5K, 10K, Time, Distance, Calories, 2 User, 4 Heart Rate                                   |
| Heart Rate         | Contact & Bluetooth (5kHz & Bluetooth), Chest Strap Not Included                                                                                  |
| Speed/Incline      | 1-20 km/h / 15 Levels                                                                                                                             |
| Handlebar Controls | Yes, Speed & Incline                                                                                                                              |
| Drive Motor        | 4.0 HP                                                                                                                                            |
| Deck               | 25mm Phenolic, Silicone Lubricated                                                                                                                |
| Belt               | 560 x 1525mm                                                                                                                                      |
| Rollers            | ψ60 / ψ60                                                                                                                                         |
| Frame              | Folding, w/ Lift Assist and Slow Deploy, Durable Powder Coat Paint                                                                                |
| Dimensions         | 2060 x 920 x 1755mm                                                                                                                               |
| Product Weight     | 131 kg                                                                                                                                            |
| Max User Weight    | 150 kg                                                                                                                                            |
|                    |                                                                                                                                                   |