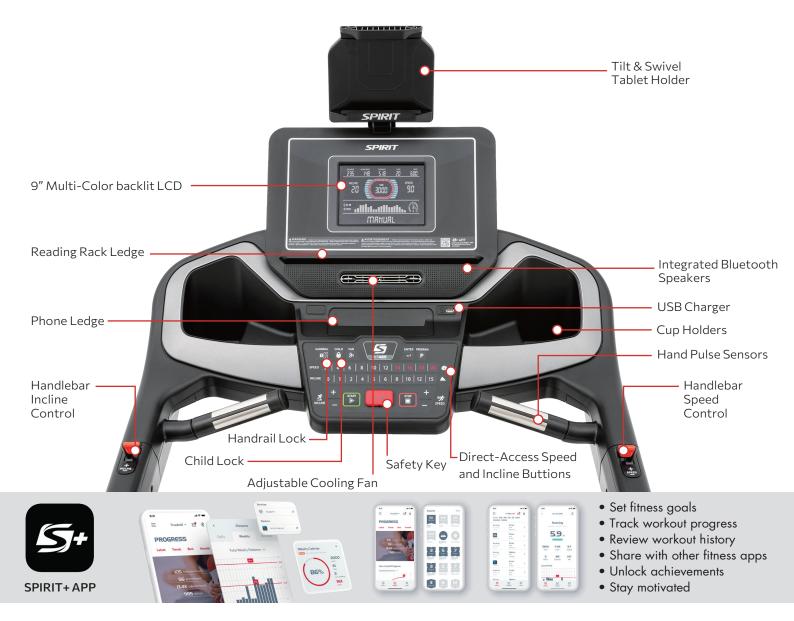

The XT485 includes a large, bright 9" multi-color LCD display to keep track of the metrics you care about most, including a new heart rate graph feature to keep you in the zone. The in-console USB charging port, built-in Bluetooth speakers, adjustable cooling fan, and a removable swivel-tilt tablet holder to keep you engaged and allow for optimal training. Enjoy a variety of preset programs, including a goal-oriented Time, Calories, and Distance Series. The spacious 560 x 1525mm running surface and reliable 4.0 HP PowerMax<sup>™</sup> drive motor give you all the room and power you need for a comfortable workout. A full range of direct access speed and incline keys on the console and our new rocker-style shifters make interval training easy.

## FEATURES

- 9" Multi-Color backlit LCD with built-in USB charging port
- Built-in Bluetooth connects to apps, audio, and heart rate accessories
- Remote handlebar controls for quick changes on-the-go
- Spacious 560 x 1525mm Deck with Lift Assist for easy storage
- Superior 4.0HP PowerMax Motor protected by lifetime warranty

## EQUIPMENT SPECIFICATIONS

| Console            | 9" Multi-Color LCD, Phone Ledge, Tilt & Swivel Tablet Holder, Bluetooth Speakers, USB Charging Port, Adjustable<br>Fan, Child Lock, Handrail Lock |
|--------------------|---------------------------------------------------------------------------------------------------------------------------------------------------|
| Programs           | Manual, Hill, Fat Burn, Cardio, Strength, HIIT, Fusion, 5K, 10K, Time, Distance, Calories, 2 User, 4 Heart Rate                                   |
| Heart Rate         | Contact & Bluetooth (5kHz & Bluetooth), Chest Strap Not Included                                                                                  |
| Speed/Incline      | 1-20 km/h / 15 Levels                                                                                                                             |
| Handlebar Controls | Yes, Speed & Incline                                                                                                                              |
| Drive Motor        | 4.0 HP                                                                                                                                            |
| Deck               | 25mm Phenolic, Silicone Lubricated                                                                                                                |
| Belt               | 560 x 1525mm                                                                                                                                      |
| Rollers            | ψ60 / ψ60                                                                                                                                         |
| Frame              | Folding, w/ Lift Assist and Slow Deploy, Durable Powder Coat Paint                                                                                |
| Dimensions         | 2060 x 920 x 1755mm                                                                                                                               |
| Product Weight     | 131 kg                                                                                                                                            |
| Max User Weight    | 150 kg                                                                                                                                            |
|                    |                                                                                                                                                   |