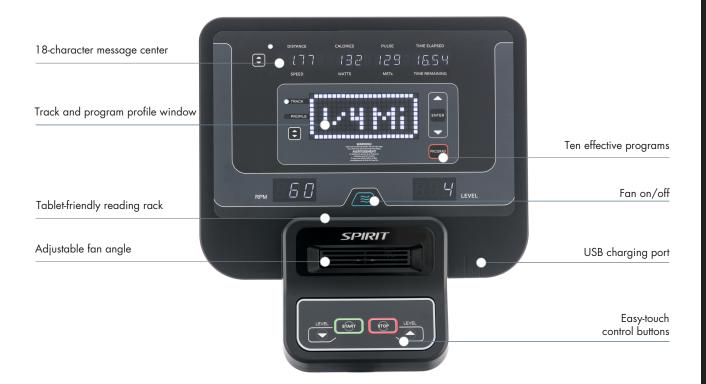

## **■ SPECIFICATIONS**

| Console          | Large multi LED windows                                                                           |
|------------------|---------------------------------------------------------------------------------------------------|
| Programs         | Manual, Hill, Fat burn, Cardio, HIIT, Interval, 2 Heart Rate, Custom, Fit Test,<br>Constant Power |
| Resistance       | 40 Levels                                                                                         |
| Heart Rate       | Contact & Telemetric, (chest strap sold separately)                                               |
| Foot Pedals      | Oversized with fast-latching adjustable strap system                                              |
| Drive Train      | Poly-V Belt with Self-Tensioner                                                                   |
| Power            | Self-Generating                                                                                   |
| Flywheel System  | 14kg / 30lb                                                                                       |
| Frame            | Heavy-Gauge High-Strength Steel with Durable Powder-Coat Paint                                    |
| Adjustments      | 14 Positions, Aluminum Seat Rail                                                                  |
| Dimensions       | 1510 x 740 x 1290mm / 60" x 29" x 51"                                                             |
| Product Weight   | 74kg / 164lb                                                                                      |
| Max. User Weight | 205kg / 450lb                                                                                     |