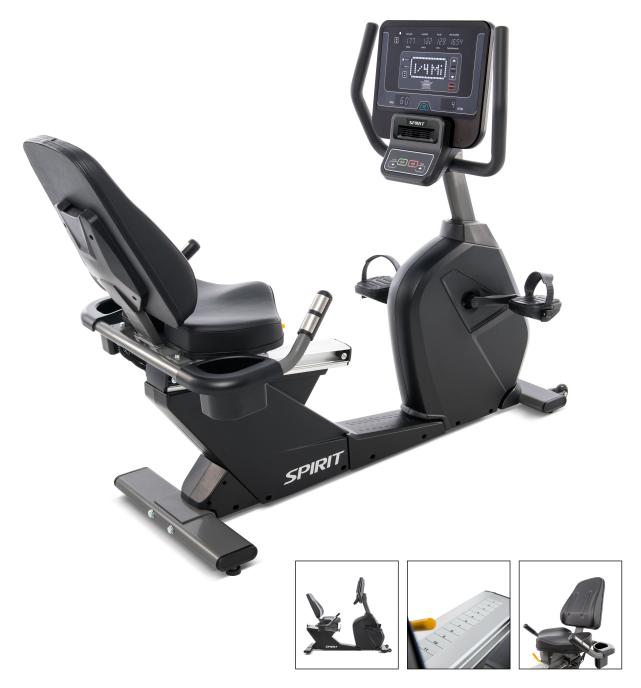

The CR800+ Semi-Recumbent Bike is the perfect bike for the commercial environment. The step-through design and easy-adjust seat makes it easy for your clients to get on the bike and quickly find the most comfortable seat position. The intuitive console offers multiple program options and up to 40 levels of resistance to keep your clients interested and motivated. The extra smooth ride comes from the perfected gearing and the integrated generator/flywheel system.

## **FEATURES:**

- Built-in contact and telemetric heart rate capabilities for a more effective workout.
- Generator-powered console means there is no need for outlets or power cords.
- Oversized foot pedals with fast-latching system.
- 40 levels of resistance will keep your clients engaged during their entire workout.