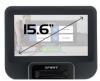

The CT800ENT+ treadmill includes an impressive combination of functional and technological advancements in a budget friendly treadmill. The oversized 15.6" touchscreen entertainment display allows users to screen mirror from their phone so they can watch whatever they want. Pre-loaded apps also give users the ability to stay entertained with popular streaming, news, and social media content. And if that isn't enough, the facility can enable the ability to watch cable TV through an HDMI and cable box connection.

## FEATURES:

- Large 15.6" touchscreen with screen mirroring, TV, and streaming/news/social media apps..
- Multi-ply commercial belt for superior belt life.
- 3 different workout display modes give users a variety of workout feedback.
- Spacious 560 x 1525mm workout area to accommodate tall individuals.

## ■ SPECIFICATIONS

| Console          | 15.6" TFT touch screen (Capacitive)                                                                                                                                   |
|------------------|-----------------------------------------------------------------------------------------------------------------------------------------------------------------------|
| Programs         | Manual, Hill, Fat burn, Cardio, Interval, 2 Heart<br>Rate, Custom, HIIT, 5K, 10K, 6 military readiness<br>tests (Army, Navy, Air Force, Marines, PEB, Coast<br>Guard) |
| Heart Rate       | Contact & Telemetric (chest strap sold separately)                                                                                                                    |
| Speed Range      | 0.8-20 Kph (0.5-12 Mph), 0.1 Increments                                                                                                                               |
| Incline Range    | 0 to 15 level, 0.5 increments                                                                                                                                         |
| Power            | AC 120V / 20A, AC 230V / 15A                                                                                                                                          |
| Drive Motor      | 3.0HP AC Drive with grade H insulation                                                                                                                                |
| Deck             | maintenance-free, 25mm / 1" thick, double-sided                                                                                                                       |
| Belt             | 560 x 1525mm / 22" x 60"                                                                                                                                              |
| Rollers          | 75mm / 3.0"                                                                                                                                                           |
| Dimensions       | 2159 x 909 x 1539mm / 85" x 35.8" x 60.6"                                                                                                                             |
| Product Weight   | 173kg / 383lb                                                                                                                                                         |
| Max. User Weight | 205kg / 450lb                                                                                                                                                         |