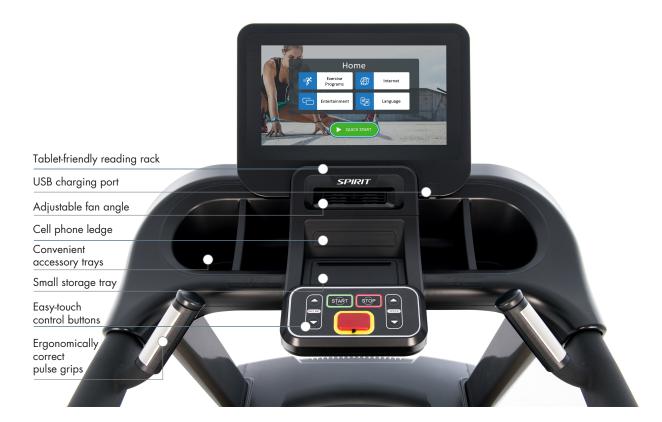

The CT800ENT+ treadmill includes an impressive combination of functional and technological advancements in a budget friendly treadmill. The oversized 15.6" touchscreen entertainment display allows users to screen mirror from their phone so they can watch whatever they want. Pre-loaded apps also give users the ability to stay entertained with popular streaming, news, and social media content. And if that isn't enough, the facility can enable the ability to watch cable TV through an HDMI and cable box connection.

## FEATURES:

- Large 15.6" touchscreen with screen mirroring, TV, and streaming/news/social media apps..
- Multi-ply commercial belt for superior belt life.
- 3 different workout display modes give users a variety of workout feedback.
- Spacious 560 x 1525mm workout area to accommodate tall individuals.