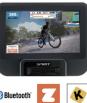

The CT800ENT+ treadmill includes an impressive combination of functional and technological advancements in a budget friendly treadmill. The oversized 15.6" touchscreen entertainment display allows users to screen mirror from their phone so they can watch whatever they want. Pre-loaded apps also give users the ability to stay entertained with popular streaming, news, and social media content. And if that isn't enough, the facility can enable the ability to watch cable TV through an HDMI and cable box connection.

## FEATURES:

- Large 15.6" touchscreen with screen mirroring, TV, and streaming/news/social media apps..
- Multi-ply commercial belt for superior belt life.
- 3 different workout display modes give users a variety of workout feedback.
- Spacious 560 x 1525mm workout area to accommodate tall individuals.

WIRELESS SCREEN MIRRORING

CONNECT TO THIRD PARTY APPS VIA BLUETOOTH FTMS

😵 Bluetooth