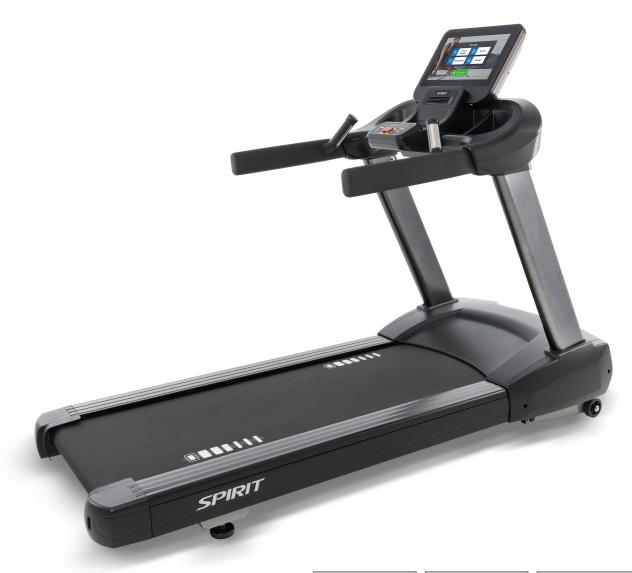

The CT800ENT+ treadmill includes an impressive combination of functional and technological advancements in a budget friendly treadmill. The oversized 15.6" touchscreen entertainment display allows users to screen mirror from their phone so they can watch whatever they want. Pre-loaded apps also give users the ability to stay entertained with popular streaming, news, and social media content. And if that isn't enough, the facility can enable the ability to watch cable TV through an HDMI and cable box connection.

## FEATURES:

- Large 15.6" touchscreen with screen mirroring, TV, and streaming/news/social media apps..
- Multi-ply commercial belt for superior belt life.
- 3 different workout display modes give users a variety of workout feedback.
- Spacious 560 x 1525mm workout area to accommodate tall individuals.