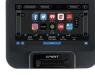

The CT800ENT+ treadmill includes an impressive combination of functional and technological advancements in a budget friendly treadmill. The oversized 15.6" touchscreen entertainment display allows users to screen mirror from their phone so they can watch whatever they want. Pre-loaded apps also give users the ability to stay entertained with popular streaming, news, and social media content. And if that isn't enough, the facility can enable the ability to watch cable TV through an HDMI and cable box connection.

## FEATURES:

- Large 15.6" touchscreen with screen mirroring, TV, and streaming/news/social media apps..
- Multi-ply commercial belt for superior belt life.
- 3 different workout display modes give users a variety of workout feedback.
- Spacious 560 x 1525mm workout area to accommodate tall individuals.