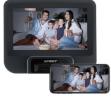

The CT800ENT+ treadmill includes an impressive combination of functional and technological advancements in a budget friendly treadmill. The oversized 15.6" touchscreen entertainment display allows users to screen mirror from their phone so they can watch whatever they want. Pre-loaded apps also give users the ability to stay entertained with popular streaming, news, and social media content. And if that isn't enough, the facility can enable the ability to watch cable TV through an HDMI and cable box connection.

WIRELESS SCREEN MIRRORING

CONNECT TO THIRD PARTY APPS VIA BLUETOOTH FTMS

😵 Bluetooth