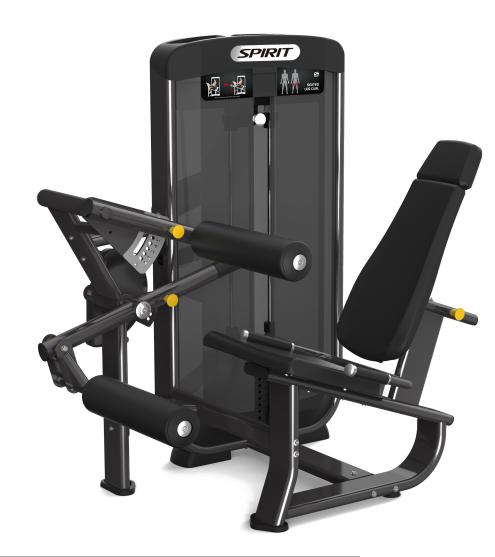

## Seated Leg Curl

SP-3505

## FEATURES

- Adjustable roller and back pads provide proper positioning with the machine's axis of rotation
- · Angled user positioning helps with stabilization during exercise
- Seat pad is sized to allow full hamstrings muscle contraction
- Built-in storage at top of tower for phone and water