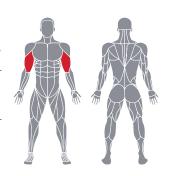

## Seated Biceps Curl

SP-3506

## **FEATURES**

- · Angled arm pad helps to reduce shoulder involvement and maintain focus on Biceps
- Pivoting grip bar adjusts for varying forearm lengths and maintains alignment with axis of rotation
- · Seat adjustment is used to align elbows with machines axis of rotation
- · Built-in storage at top of tower for phone and water