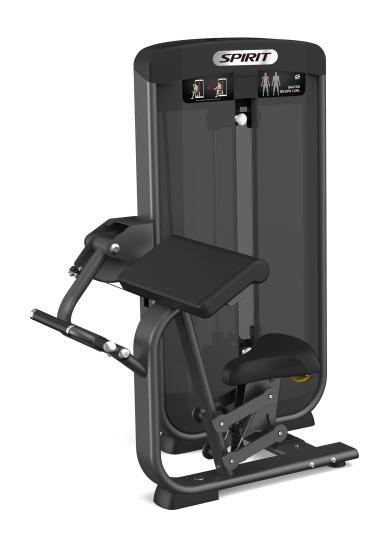

## Seated Biceps Curl

SP-3506

## **FEATURES**

- · Angled arm pad helps to reduce shoulder involvement and maintain focus on Biceps
- Pivoting grip bar adjusts for varying forearm lengths and maintains alignment with axis of rotation
- · Seat adjustment is used to align elbows with machines axis of rotation
- · Built-in storage at top of tower for phone and water