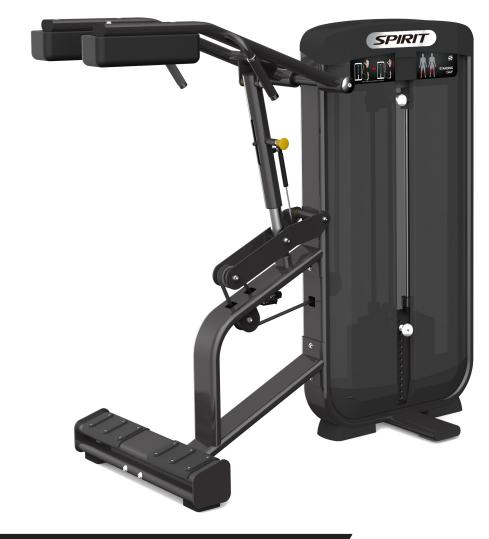

## Standing Calf

SP-3515

## **FEATURES**

- Upright positioning allows for training calf muscles across both knee and ankle joints
- · Shoulder pads are adjustable to accommodate users of varying heights
- Non-slip foot plate provides stability and full range of motion in ankle joint
- Built-in storage at top of tower for phone and water

| <b>PRODUCT DIMENSION</b> | 1863 x 776 x 1622mm / 73″ x 31″ x 64″                           |  |
|--------------------------|-----------------------------------------------------------------|--|
| WEIGHT STACK             | 110kg / 240lb (15lb x 16 pcs)<br>The incremental weight : 7.5lb |  |
| PRODUCT WEIGHT           | 237kg / 523lb                                                   |  |
|                          |                                                                 |  |