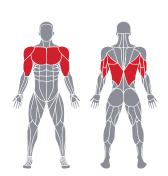

## Assisted Chin/Dip

SP-3517

## **FEATURES**

- · Machine uses a weight stack to offset the users own body weight for pull up and dip exercises
- · Multiple steps for safe entry and exit and dip handles rotate to accommodate shoulder widths
- · Foot bar can be adjusted out of the way to perform full body weight exercises
- · Built-in storage at top of tower for phone and water