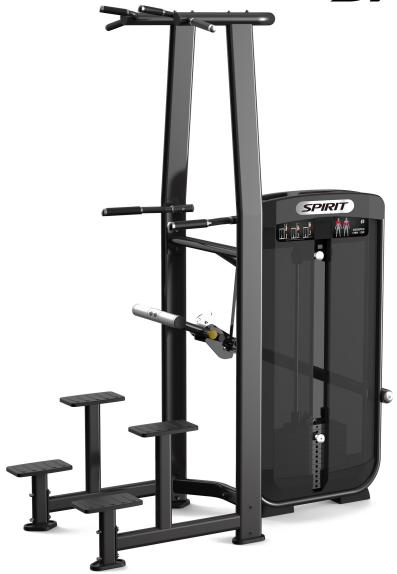

## Assisted Chin/Dip

SP-3517

## **FEATURES**

- · Machine uses a weight stack to offset the users own body weight for pull up and dip exercises
- · Multiple steps for safe entry and exit and dip handles rotate to accommodate shoulder widths
- · Foot bar can be adjusted out of the way to perform full body weight exercises
- · Built-in storage at top of tower for phone and water

| PRODUCT DIMENSION | 1948 x 990 x 2491mm / 77" x 39" x 98"                        |
|-------------------|--------------------------------------------------------------|
| WEIGHT STACK      | 110kg / 240lb (15lb x 16 pcs) The incremental weight : 7.5lb |
| PRODUCT WEIGHT    | 293kg / 647lb                                                |