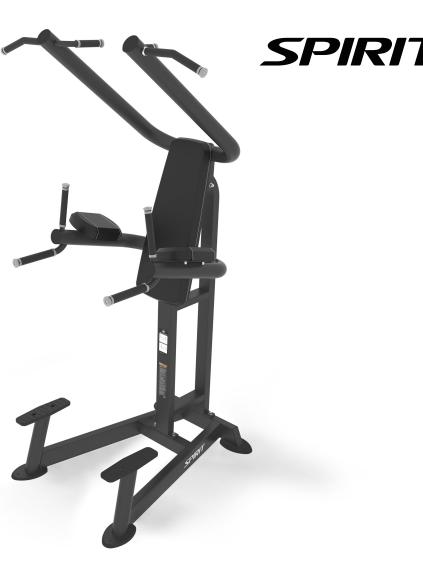

## Chin / Dip / Leg Raise

SP-4219

## FEATURES

- Integrated pull-up bar with multiple grips for individual preference
- Back and arm pads are angled to help with user stabilization during leg raises
- Forward handles are positioned to perform dip exercises