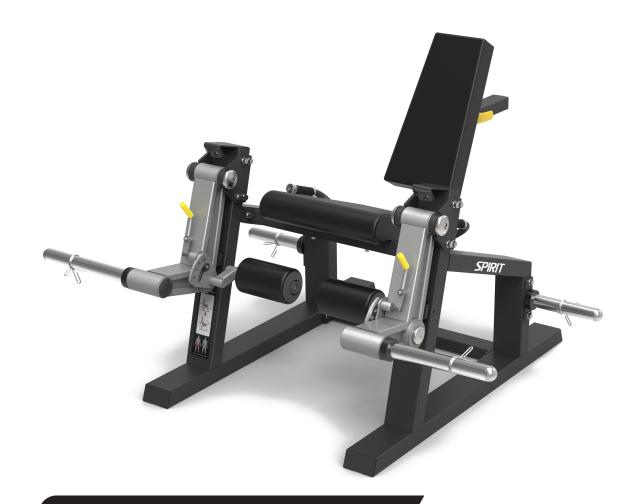

## Leg Extension

SP-4511

## **FEATURES**

- · Unilateral and bilateral motions for correcting muscle imbalances
- · Angled user positioning helps with stabilization during exercise
- · Back pad adjustments for proper alignment with machines axis of rotation
- · Lower Tibia pad self-adjusts limiting the number of necessary adjustments

| PRODUCT DIMENSION     | 1665 x 1855 x 1135mm / 66" x 73" x 45" |
|-----------------------|----------------------------------------|
| MAX TRAINING CAPACITY | 600kg / 1322lb                         |
| PRODUCT WEIGHT        | 115kg / 253lb                          |
| CARTON DIMENSION      | 1620 x 580 x 1040mm / 64" x 23" x 41"  |