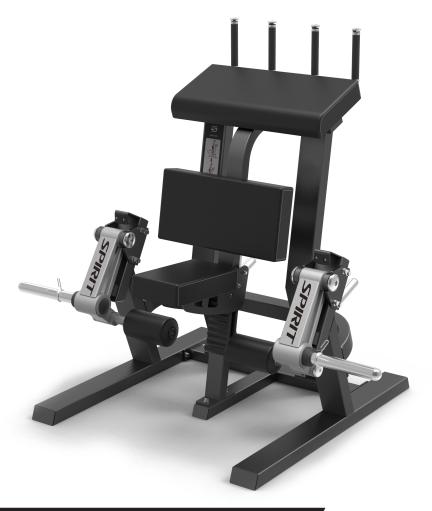

## Standing Leg Curl

SP-4512

## **FEATURES**

- · Unilateral and bilateral motions for correcting muscle imbalances
- · Upright positioning allows for training hamstrings across both hip and knee joints
- · Knee and thigh pads stabilize the non-exercising leg
- · Arm pad and handle grips provide for upper body stability