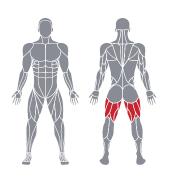

## **FEATURES**

- · Unilateral and bilateral motions for correcting muscle imbalances
- · Upright positioning allows for training hamstrings across both hip and knee joints
- · Knee and thigh pads stabilize the non-exercising leg
- · Arm pad and handle grips provide for upper body stability