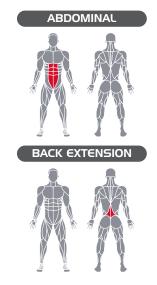

## Abdominal / Back Extension

SP-4609

## **FEATURES**

- Entry and positioning for both Abdominal and lower back exercises is easy for users of all levels
- · Easily adjust machine Cam to switch between exercises
- · Adjustable roller pad helps with ideal positioning between these exercises
- Dual foot bars for lower body stabilization during exercise
- · Integrated rep counter and built-in storage on top cap