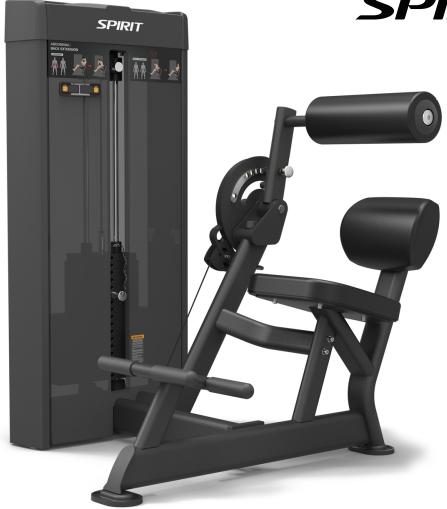

## Abdominal / Back Extension

SP-4609

## **FEATURES**

- Entry and positioning for both Abdominal and lower back exercises is easy for users of all levels
- · Easily adjust machine Cam to switch between exercises
- · Adjustable roller pad helps with ideal positioning between these exercises
- Dual foot bars for lower body stabilization during exercise
- · Integrated rep counter and built-in storage on top cap